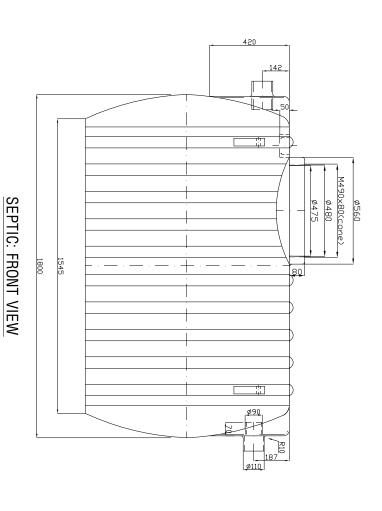

M490x80(cone) ø480

ø475

Ø1120

ø1064 ø1080 ø560

1004

2120 290 M450x804cone)
1800

SEPTIC: LEFT VIEW

210